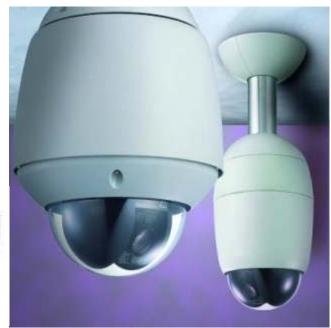

One Camera Instead of Several cameras

- + Out door/ indoor Pan Tilt Zoom (PTZ) Camera
- + 360" Field of view (Pan Endless ) 180" Tilt
- + Built-in heater and fan for continuous operation in demanding environments (IP66 rating)
- + 216 X Zoom Power
- + Preset positions
- + Super Cruise
- + Day n Night Low light Working
- + Auto Flip, Auto Focus, Auto Irus
- + Pan speed 300" per second
- + Controlled by Joystick controller