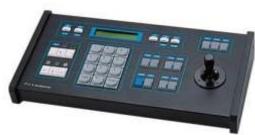

One Camera Instead of Several cameras

- + Out door/ indoor Pan Tilt Zoom (PTZ) Camera
- + 360" Field of view (Pan Endless ) 180" Tilt
- + Built-in heater and fan for continuous operation in demanding environments (IP66 rating)
- + 216 X Zoom Power
- + Preset positions
- + Super Cruise
- + Day n Night Low light Working
- + Auto Flip, Auto Focus, Auto Irus
- + Pan speed 300" per second
- + Controlled by Joystick controller