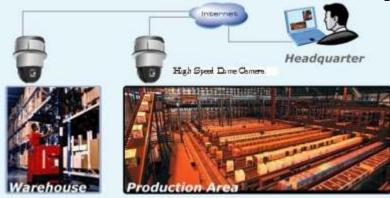

One Camera Instead of Several cameras

- + Out door/ indoor Pan Tilt Zoom (PTZ) Camera
- + 360" Field of view (Pan Endless ) 180" Tilt
- + Built-in heater and fan for continuous operation in demanding environments (IP66 rating)
- + 216 X Zoom Power
- + Preset positions
- + Super Cruise
- + Day n Night Low light Working
- + Auto Flip, Auto Focus, Auto Irus
- + Pan speed 300" per second
- + Controlled by Joystick controller